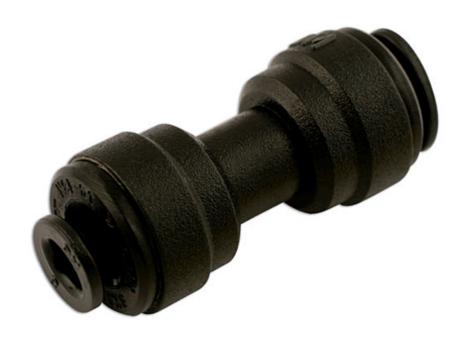

## **Straight Union Push-Fit Connector 12mm 5pc**

Push-fit couplings are an economical, quick and easy way to way create your own workshop ring main air supply, plus pipe work for water, beverages & inert gas supplies. Plastic push-fits are a light weight solution and will not corrode.Unique collet design for quick and easy connection and disconnection.Ideal for the professional workshop.PSI Range Temp range 1C - 64C = 170PSI.PSI Range Temp range 65C + = 100PSI.

## **Additional Information**

- Push-Fit Connector
- · ISO 9001 : 2008
- ANSI/NSF-51\_61
- · 12.0mm Straight Connector
- 5pc

http:///product/31025